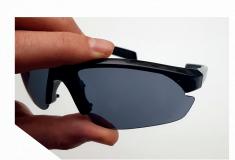

# 2 | HALF JACKET FRAMES TO EXCEL IN YOUR SPORTS OFFER

- Capitalize on the rising popularity of endurance and extreme sports.
- Achieve a wider frames coverage with the partial step bevel<sup>(1)</sup> in addition to full high. curve, asymmetric bevel, and step bevel.
- A dedicated process and assistance on your machine supported by new tools.