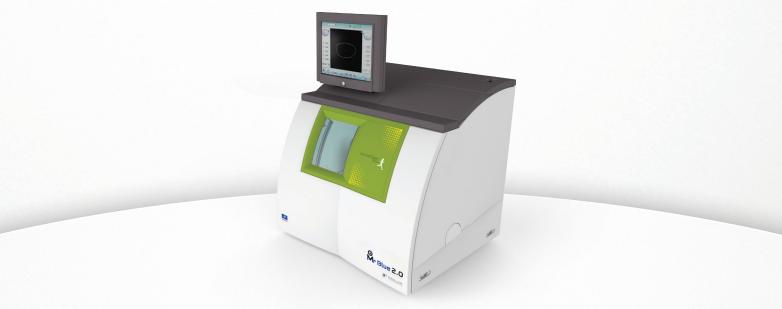

MR BLUE™ GOES FURTHER WITH EXCLUSIVE FEATURES FOR OUTDOOR ACTIVITIES

### CONDITIONS

- "Sun & Sport Edition" and its special features are available for every "Mr Blue Sun & Sport Edition" edger order, associated with a new or already owned Mr Blue Tracer or Mr Orange Tracer.
- Tutorial videos, instructions for use, selling advice etc. are available! Ask your Essilor Instruments contact.